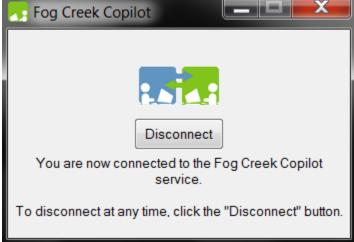

7. It will say "you are now connected to Fog Creek Copilot Service". You are done